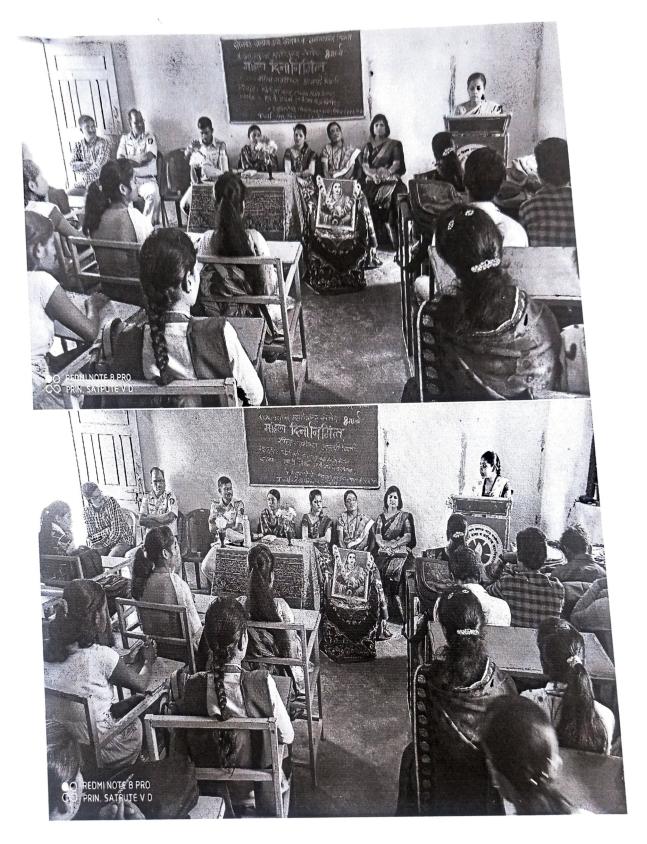

## **Departmental Activity Report**

- Name of the Department: \_department of Sociology and police station sunpeth
- 1. Name of the Activity: --women's day program
- 2. Date: ---9/3/20
- 3. Place & Time:-10:00-pm-- Ramesh warpudkar ACS college sonpeth
- 4. Objectives of the Programme:---- To honor women To emphasize the importance of International Women's Day To awaken women's power To introduce the laws related to women To make women aware of their rights
- 5. Guests/Resource Persons:----PSI Bhatalwande Saheb Police Station Sonpeth Sunita Bais Madam Sonpeth, Jyotitai Kadam Madam, Doctor Sunita Tengse
- 6. Abstract of the Programme: --- A program was organized on 9th March 2020 in association with Department of Sociology, Ramesh Varapoodkar College and Police Station, Sonpeth, on the occasion of Women's Day, on the occasion, Mrs. Jyotitai Kadam, Chairperson of the program was present, while PSI Hon'ble Bhat Lawande Saheb, Sonpeth, was present as the chief guide and Mrs. Sunita Bayas Madam was also present. Bhatlawande Saheb, who was present, expressed the opinion that it is necessary to make the students aware about the rights and authorities of women and the law regarding the rights of women was given to the students on this occasion. Mrs. Sunita Bayas Madam appealed to the students that women should build their existence on the life of self-employment and create a different identity in the society and that is the need now. Dr. Sunita Tengse guided the changing status and role of women. Prof. Aarti Bobde guided the program and gave guidance on how to respect and honor our parents. The program was concluded with the National Anthem by the student ankar is lect Aarati Bobde and vote of thanks is given by student Kumari Pooja Awte.
- 7. Total Beneficiaries: -59
- 8. Achievements/ Outcomes: --- Through this program, the rights and duties of women and the laws related to women were introduced to the students and the need for girls to prove their achievements through education was emphasized on this occasion.

## भाग – ब

उपक्रम / कार्यक्रमाचे क्रमांक संक्षिप्त विवरण

दिनांक 9 मार्च 2020 रोजी कैलासवासी रमेश वर्तुळकर महाविद्यालयातील समाजशास्त्र विभाग व पोलीस स्टेशन सोनपेठ यांच्या संयुक्त विद्यमाने जागतिक महिला दिन कार्यक्रमाच्या आयोजन करण्यात आले. याप्रसंगी हनुमान शिक्षण प्रसारक मंडळाच्या उपाध्यक्ष माननीय ज्योतीताई कदम या अध्यक्षा स्थानी होत्या प्रमुख मार्गदर्शक म्हणून पीएसआय माननीय भातलवंडे साहेब सोनपेठ यांची उपस्थिती होती.तसेच माननीय सुनीता बायस मॅडम याही उपस्थित होत्या. यावेळी पीएसआय भातलवंडे साहेब यांनी महिलांच्या हक्क आणि अधिकार यांची त्यांना जाणीव होणे आवश्यक आहे अशी भूमिका मांडून महिलां बाबत असणाऱ्या कायद्यांची ओळख विद्यार्थ्यांना करून दिली. सुनीता बायस मॅडम यांनी महिलांनी स्वकर्तृत्वाच्या जोरावर आपले अस्तित्व निर्माण करून समाजात वेगळे स्थान वेगळे ओळख निर्माण करणे आवश्यक आहे असे आव्हान विद्यार्थ्यांना केले. डॉक्टर सुनिता टॅक्सी यांनी समाजातील महिलांचा बदलता दर्जा व भूमिका याबाबत मार्गदर्शन केले. माननीय ज्योतीताई कदम यांनी विद्यार्थ्यांनी आपल्या पालकांनी दिलेल्या संधीचे सोने करावे व देशावर आपला शिक्कामोर्तब करावा असे आवाहन विद्यार्थ्यांना केले. या कार्यक्रमाचे सूत्रसंचालन प्राध्यापिका आरती बोबडे यांनी केले तर आभार प्रदर्शन कुमारी पूजा आवटे हिने केले राष्ट्रगीताने कार्यक्रमाची सांगता करण्यात आली.